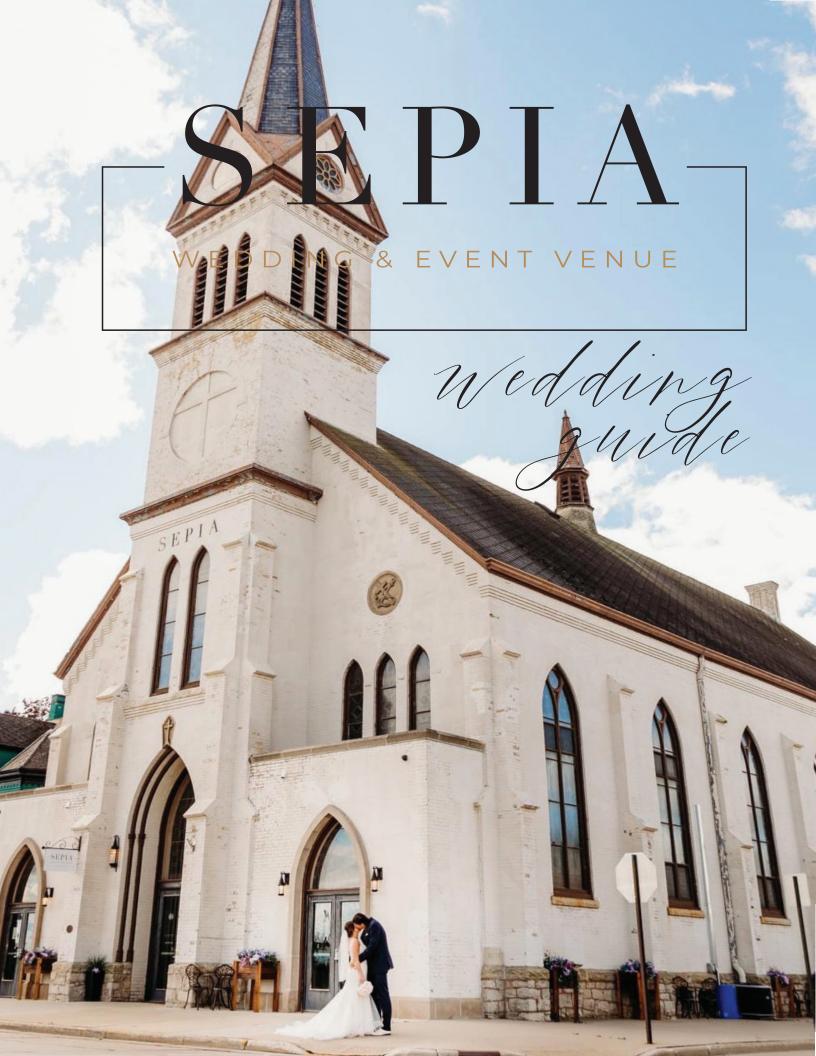

# uelconte to SEPIA

WE ARE SO HAPPY YOU ARE CONSIDERING SEPIA AS A VENUE FOR YOUR WEDDING!

OUR SPACE IS THE PERFECT BLEND OF OLD MEETS NEW, WITH THE ELEVATED VIBE YOU'RE

GOING FOR. THE BUILDING WAS ORIGINALLY CONSTRUCTED IN 1891 AS A CHURCH, AND

LOVINGLY TRANSFORMED BY THE KRAHN FAMILY IN 2017, TO THE GORGEOUS EVENT SPACE IT
IS TODAY.

MANY HISTORIC ELEMENTS WERE PRESERVED THROUGHOUT THE RENOVATION, YET ALL THE PRETTY 'MUST-HAVE' DESIGN ELEMENTS WERE INTRODUCED FOR TODAY'S MODERN COUPLE. THE TWO RIVERS LOCATION IS KNOWN FOR ITS 24 FOOT INDOOR WATERFALL, SOARING CEILINGS, AND STUNNING CRYSTAL GLOBE CHANDELIERS. THE BUILDING, AND ALL ITS GLORY, IS LISTED ON THE PRESTIGIOUS NATIONAL REGISTER OF HISTORIC PLACES, AND WAS AWARDED "BEST HISTORIC RENOVATION" BY WISCONSIN MAIN STREET.