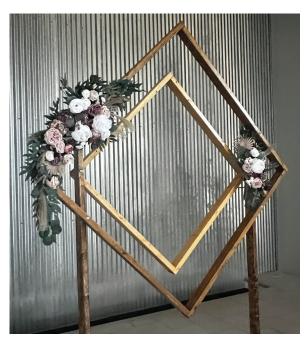

### DOUBLE-DIAMOND

### COPPER ARCH

OUR COMPLIMENTARY BACKDROPS CAN BE DRESSED UP WITH FLORAL, OR ASK US ABOUT OUR DRAPERY HANGING SERVICES. FOR AN EXTRA TOUCH OF GLAM, ASK ABOUT OUR GLASS GEM PACKAGE.