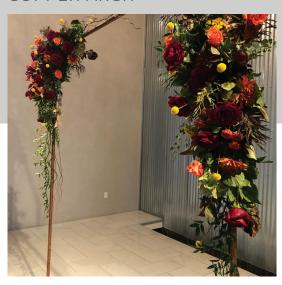

### COPPER ARCH

OUR COMPLIMENTARY BACKDROPS CAN BE DRESSED UP WITH FLORAL, OR ASK US ABOUT OUR DRAPERY HANGING SERVICES. FOR AN EXTRA TOUCH OF GLAM, ASK ABOUT OUR GLASS GEM PACKAGE.