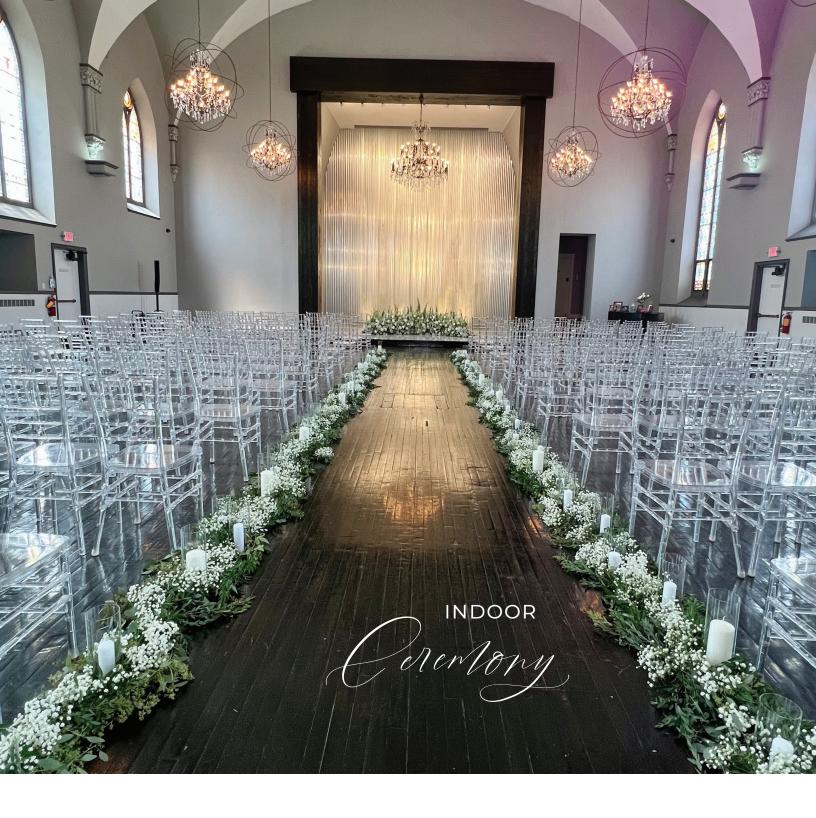

<sup>\*</sup> A \$300 STAFFING FEE APPLIES FOR INDOOR AND OUTDOOR CEREMONIES

YOU'LL HEAR THE TRANQUILITY OF THE STREAMING WATER FEATURE THE MOMENT YOU STEP INSIDE. WE PRE-SET THE CHAPEL WITH CHAIRS AND ANY HOUSE DECORATIONS YOU SELECTED FROM US. YOU'LL HAVE FULL ACCESS TO THE PRIVATE CHANGING SUITE TO GET READY, AND THE ON-SITE EVENT ATTENDANT WILL HELP THE WEDDING PARTY DOWN THE AISLE. TO MAKE YOUR DAY EVEN EASIER, ASK US ABOUT BOOKING YOUR CEREMONY MUSIC AND OFFICIANT.