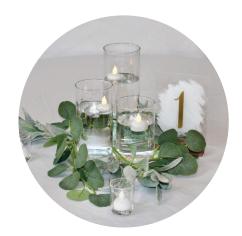

### COMPLIMENTARY

decor+ Tablescape Kits

OUR CONVENIENT TABLESCAPE KITS INCLUDE A CLASSIC CENTERPIECE LIKE: GLASS VASES AND LANTERNS IN VARIOUS COLORS AND SIZES, TABLE NUMBER HOLDERS, AND CANDLE VOTIVES. ADD YOUR OWN FLOWERS OR PERSONAL TOUCHES, AND...VOILA! THE VENUE IS EFFORTLESSLY OUTFITTED TO REFLECT YOUR STYLE WITHOUT LIFTING A FINGER! YOU'LL RECEIVE OUR EXCLUSIVE FULL DECOR COLLECTION WITH YOUR PLANNING PACKET.