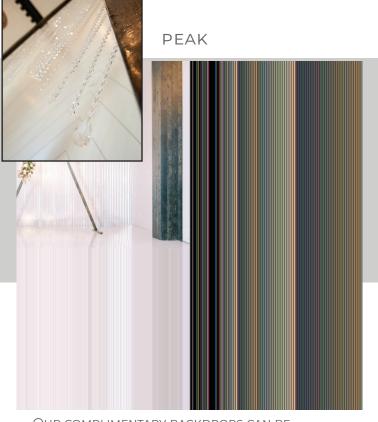

### COMPLIMENTARY

HEXAGON

### DOUBLE-DIAMOND

### COPPER ARCH

OUR COMPLIMENTARY BACKDROPS CAN BE DRESSED UP WITH FLORAL, OR ASK US ABOUT OUR DRAPERY HANGING SERVICES. FOR AN EXTRA TOUCH OF GLAM, ASK ABOUT OUR GLASS GEM PACKAGE.