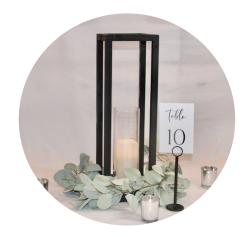

### COMPLIMENTARY

decor+ Tablescape Kits

OUR CONVENIENT TABLESCAPE KITS INCLUDE A CLASSIC CENTERPIECE LIKE: GLASS VASES AND LANTERNS IN VARIOUS COLORS AND SIZES, TABLE NUMBER HOLDERS, AND CANDLE VOTIVES. ADD YOUR OWN FLOWERS OR PERSONAL TOUCHES, AND...VOILA! THE VENUE IS EFFORTLESSLY OUTFITTED TO REFLECT YOUR STYLE WITHOUT LIFTING A FINGER! YOU'LL RECEIVE OUR EXCLUSIVE FULL DECOR COLLECTION WITH YOUR PLANNING PACKET.