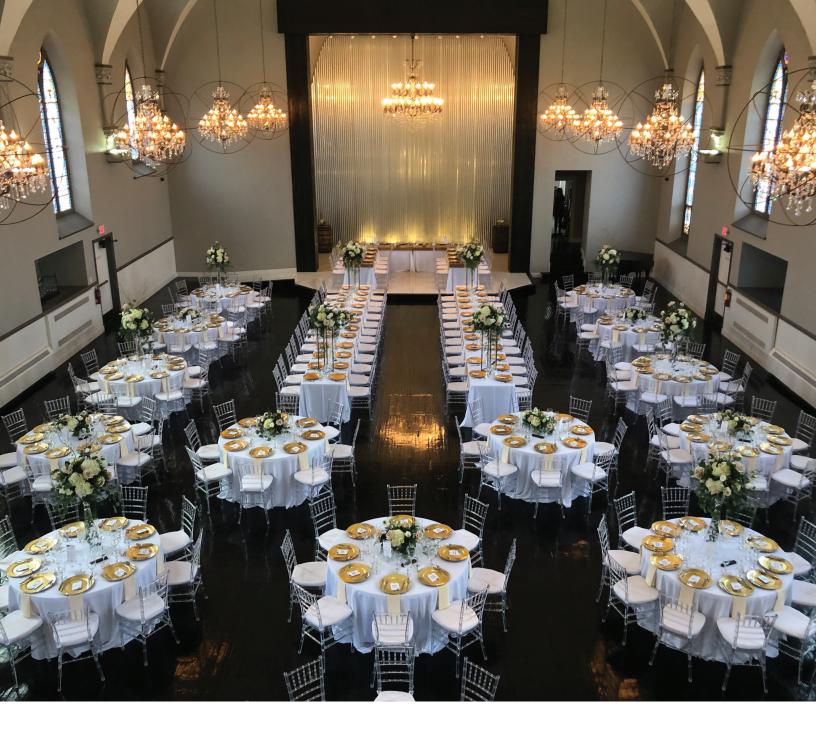

### **ABOUT THE VENUE**

- ROUGHLY 7,500 SQUARE FEET OF BEAUTIFUL EVENT SPACE FOR UP TO 350 SEATED GUESTS
- CENTURY-OLD CHURCH RENOVATED INTO MODERN OPEN-CANVAS GATHERING SPACE
- 8' CRYSTAL GLOBE CHANDELIERS
- SIGNATURE WATERFALL BACKDROP
- ORIGINAL HARDWOOD FLOORS
- HANDICAP PARKING & ACCESSIBILITY
- CUSTOM BAR WITH FULL SERVICE BEVERAGE OFFERINGS
- AIR CONDITIONING
- CATERING PREP SPACE (ALL FOOD MUST BE PREPARED OFF SITE)
- PRIVATE CHANGING SUITE
- LOUNGE SPACE IN LOFT
- GREETING LOBBY WITH FIREPLACE SET IN 100+ YEAR OLD ALTAR WOOD
- CLOSE TO THE EAST TWIN RIVER, NESHOTAH BEACH, LAKE MICHIGAN, & STATE PARK
- CLOSE TO COOL CITY BREWING COMPANY, OUR BRAND NEW BREWERY, COFFEE BAR, RESTAURANT
- CLOSE TO HOTELS, AIRBNBS, AND HISTORIC BED AND BREAKFASTS

OUR 6-PASSENGER GOLF CART CAN BE RENTED IN
ADVANCE AND THE DRIVER WILL TAKE YOU ANYWHERE
YOU WISH TO GO WITHIN CITY LIMITS!

CAPACITY FOR A SIT-DOWN RECEPTION IS 350, BUT WE FIND UP TO 300 MOST COMFORTABLE. DURING TOOK SE.

PLANNING SESSION, WE'LL LISTEN TO YOUR VISION, THEN STYLE THE

EVENT ACCORDINGLY. OUR TEAM HANDLES ALL THE RECEPTION

SETUP & TAKEDOWN, INCLUDING: TABLES, CHAIRS, LINENS, HOUSE DECOR, AND ANY EXTRAS YOU MAY HAVE RENTED OR CONTRACTED FROM US. WE'VE ALSO ALIGNED OURSELVES WITH FANTASTIC CATERERS TO GIVE LOTS OF CULINARY FLEXIBILITY. PLEASE NOTE: IF YOU CHOOSE TO HAVE YOUR CEREMONY & RECEPTION INSIDE THE CHAPEL, AN HOUR IS NEEDED TO FLIP THE ROOM FOR DINNER ONCE PHOTOS ARE COMPLETE.