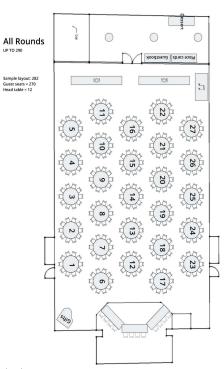

LAYOUTS SHOWN HERE ARE MADE TO SCALE,
AND ARE COMMONLY USED IN THE VENUE. MORE
LAYOUTS INCLUDED IN THE E-PLANNING GUIDE YOU
RECEIVE AFTER BOOKING!