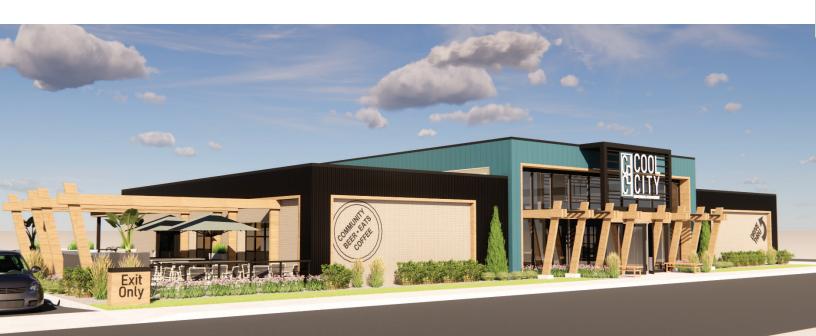

COOL CITY BREWING IS OUR SISTER COMPANY, AND IT'S LOCATED JUST 1 BLOCK FROM SEPIA

AT 1718 WEST PARK STREET. ALONG WITH 14 HOUSE-BREWED BEERS, AND 6 GUEST TAPS, THERE'S A FULL KITCHEN WITH A MENU OF SHAREABLE APPETIZERS AND FOOD FLIGHTS. BRING YOUR GUESTS OVER FOR COCKTAIL HOUR, AND YOU'LL ENJOY THE HEATED PATIO AND FIREPITS, OR PLAY A GAME OF BAGS! THE OLD VAULT HAS BEEN TURNED INTO A PRIVATE EVENT ROOM, PERFECT FOR YOUR REHEARSAL DINNER. SPECIAL RATES ESTABLISHED FOR SEPIA WEDDINGS. INQUIRE BY FILLING OUT THE RENTAL FORM AT WWW.COOLCITYBREWING.COM AND CCB'S EVENT PLANNER WILL BE IN TOUCH WITH YOU!