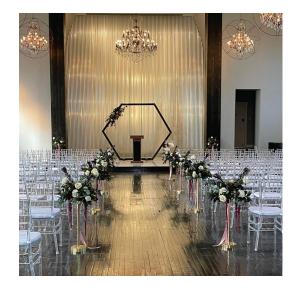

TRIP DOWN THE AISLE! PRE-ORDER MIMOSAS, AND WE'LL HAVE THEM WAITING FOR YOU UPON ARRIVAL. CHEERS!



COCKLAIL SOUND
WE TRANSFORMED A FORMER BANK INTO A BREWERY!

COOL CITY BREWING IS OUR SISTER COMPANY, AND IT'S LOCATED JUST 1 BLOCK FROM SEPIA

AT 1718 WEST PARK STREET. ALONG WITH 14 HOUSE-BREWED BEERS, AND 6 GUEST TAPS, THERE'S A FULL KITCHEN WITH A MENU OF SHAREABLE APPETIZERS AND FOOD FLIGHTS. BRING YOUR GUESTS OVER FOR COCKTAIL HOUR, AND YOU'LL ENJOY THE HEATED PATIO AND FIREPITS, OR PLAY A GAME OF BAGS! THE OLD VAULT HAS BEEN TURNED INTO A PRIVATE EVENT ROOM, PERFECT FOR YOUR REHEARSAL DINNER. SPECIAL RATES ESTABLISHED FOR SEPIA WEDDINGS. INQUIRE BY FILLING OUT THE RENTAL FORM AT WWW.COOLCITYBREWING.COM AND CCB'S EVENT PLANNER WILL BE IN TOUCH WITH YOU!



### COMPLIMENTARY

HEXAGON



### DOUBLE-DIAMOND



### COPPER ARCH





OUR COMPLIMENTARY BACKDROPS CAN BE DRESSED UP WITH FLORAL, OR ASK US ABOUT OUR DRAPERY HANGING SERVICES. FOR AN EXTRA TOUCH OF GLAM, ASK ABOUT OUR GLASS GEM PACKAGE.

### COMPLIMENTARY

decor+ Tablescape Kits

OUR CONVENIENT TABLESCAPE KITS INCLUDE A CLASSIC CENTERPIECE LIKE: GLASS VASES AND LANTERNS IN VARIOUS COLORS AND SIZES, TABLE NUMBER HOLDERS, AND CANDLE VOTIVES. ADD YOUR OWN FLOWERS OR PERSONAL TOUCHES, AND...VOILA! THE VENUE IS EFFORTLESSLY OUTFITTED TO REFLECT YOUR STYLE WITHOUT LIFTING A FINGER! YOU'LL RECEIVE OUR EXCLUSIVE FULL DECOR COLLECTION WITH YOUR PLANNING PACKET.







### Wood Farm tables







### LINENS

**RUNNERS** 

(SATIN, LACE, VELVET, CHEESECLOTH, CHIFFON, SEQUIN)

**POLYESTER** 

**SHANTUNG** 

SATIN

SEQUIN

VELVE